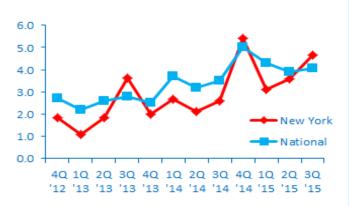

# **NEW YORK GROWTH VS. NATIONAL**

### **Employment Growth next 12 months**

FOR MORE INFORMATION VISIT MIDDLEMARKETCENTER.ORG

In Collaboration With

THE OHIO STATE UNIVERSITY FISHER COLLEGE OF BUSINESS