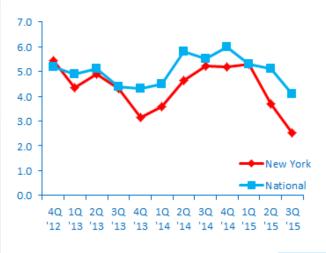

# **NEW YORK GROWTH VS. NATIONAL**

#### **Employment Growth past 12 months**

2015