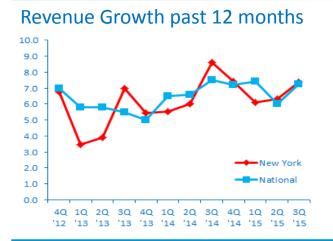

E PAST 12** MONTHS MONTHS MONTHS 4.1% 7.2% 4% 3.2% Next 12 Months Past 12 Months Next 12 Months Past 12 Months National National National **National** Preparing for growth through capital investment New York companies confident in global economy Middle market companies in New York are sending a strong message that they are 61% poised to invest. LOCAL ECONOMY **GLOBAL ECONOMY** NATIONAL ECONOMY **76**<sup>%</sup> **52**<sup>%</sup> **69**<sup>%</sup> VS. NATIONAL MIDDLE MARKET 49% 72% 81% FOR MORE INFORMATION VISIT MIDDLEMARKETCENTER.ORG In Collaboration With

NATIONAL CENTER FOR THE MIDDLE MARKET





## MEET NEW YORK STATE'S MIDDLE MARKET

### New York's Middle Market Defined



SOURCE: 2014 D&B DATA

## **NEW YORK** MIDDLE **30** MARKET **INDICATOR**

# **NEW YORK GROWTH VS. NATIONAL**



### Revenue Growth next 12 months



#### **Employment Growth past 12 months**

2015



### **Employment Growth next 12 months**



FOR MORE INFORMATION VISIT MIDDLEMARKETCENTER.ORG

In Collaboration With



THE OHIO STATE UNIVERSITY FISHER COLLEGE OF BUSINESS