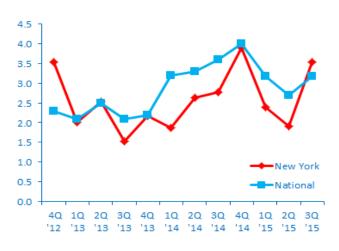

# **NEW YORK GROWTH VS. NATIONAL**

### Revenue Growth next 12 months

#### **Employment Growth past 12 months**

2015

### **Employment Growth next 12 months**

FOR MORE INFORMATION VISIT MIDDLEMARKETCENTER.ORG

In Collaboration With

THE OHIO STATE UNIVERSITY FISHER COLLEGE OF BUSINESS