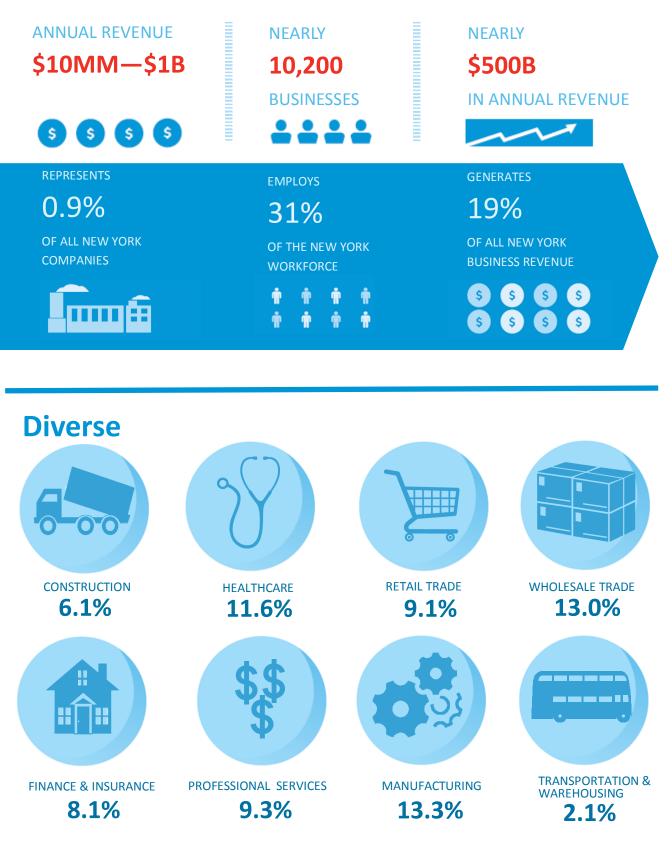

## MEET NEW YORK STATE'S MIDDLE MARKET

### New York's Middle Market Defined

SOURCE: 2014 D&B DATA